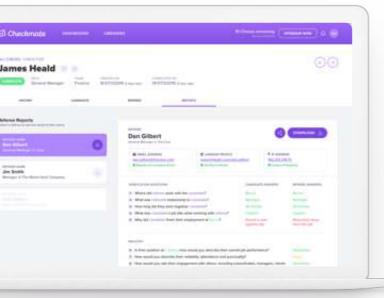

Once its all done the full report automatically comes back to you for your consideration and hiring decision. This is usually within 24-48 hours, depending on referee response times. You can also then share, download or archive the checks, keeping it all tidy and in one place.

#### Live Sharing

You can instantly share reference checks with colleagues via a unique URL or simply download a PDF version.