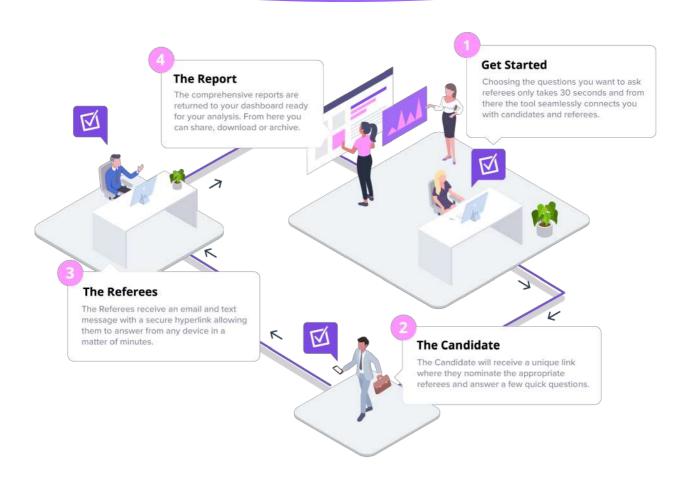

## **How it Works**

Checkmate starts with just a few clicks, the candidate nominates the appropriate referees via our mobile optimised and secure link. The system automatically contacts the referee and from there the referee completes the check from the comfort of any device, at any time. No more time zone issues to worry about.

You as a Checkmate client have complete control. You can build your very own customised questionnaire or choose from our library of professionally designed and industry-specific questions. Your dashboard allows you to monitor the progress of all your checks in one easy place. But don't worry, we do all the chasing. Checkmate will automatically follow up any delayed or unresponsive referees and notify you of completions or any issues.

Checkmate utilises a unique fraud detection system that actively monitors the process and will alert you (and us) should anything be amiss, such as dubious email addresses. It also requires referees to verify their identity using Linkedin or their professional email.

Once its all done the full report automatically comes back to you for your consideration and hiring decision. This is usually within 24-48 hours, depending on referee response times. You can also then share, download or archive the checks, keeping it all tidy and in one place.