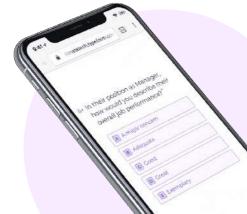

Checkmate starts with just a few clicks, the candidate nominates the appropriate referees via our mobile optimised and secure link. The system automatically contacts the referee and from there the referee completes the check from the comfort of any device, at any time. No more time zone issues to worry about.

#### Optimised for any device

Allows candidates and referees to answer quickly and easily from any device and include the detail you're looking for.