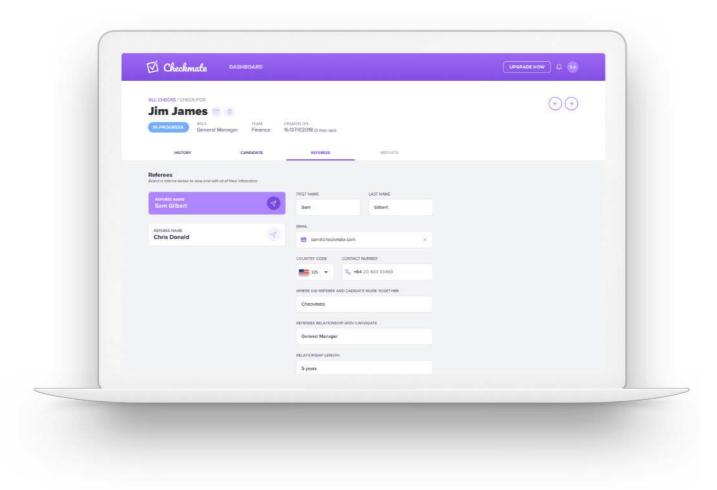

You as a Checkmate client have complete control. You can build your very own customised questionnaire or choose from our library of professionally designed and industry-specific questions. Your dashboard allows you to monitor the progress of all your checks in one easy place. But don't worry, we do all the chasing. Checkmate will automatically follow up any delayed or unresponsive referees and notify you of completions or any issues.

Once its all done the full report automatically comes back to you for your consideration and hiring decision. This is usually within 24-48 hours, depending on referee response times. You can also then share, download or archive the checks, keeping it all tidy and in one place.