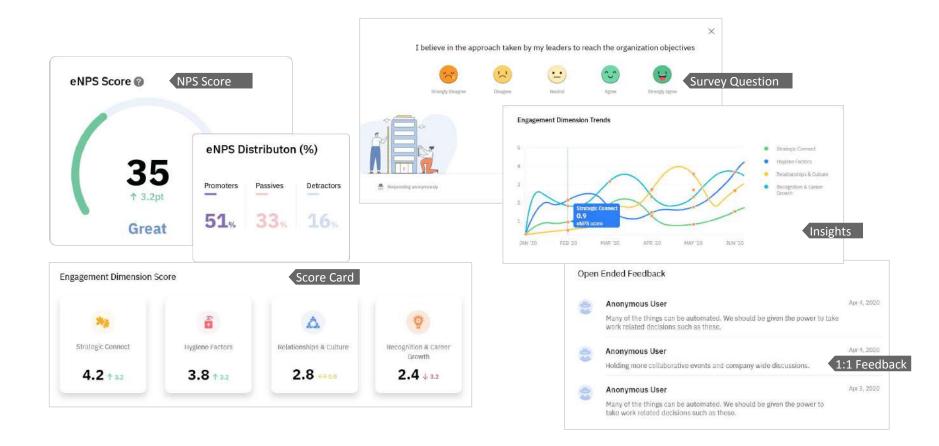

## Start with employee pulse & feedback

#### **SURVEYS & FEEDBACK**

**†** 60%

**Keep a finger on the pulse of the employees using eNPS.** Make better people decisions through pulse surveys and 1: 1 feedbacks. Gather more frequent data that gives you the comprehensive state of employee engagement across your organization. Discover the biggest opportunities for improvement and uncover at-risk employees. Take effective action quickly with guided nudges for managers and teams.