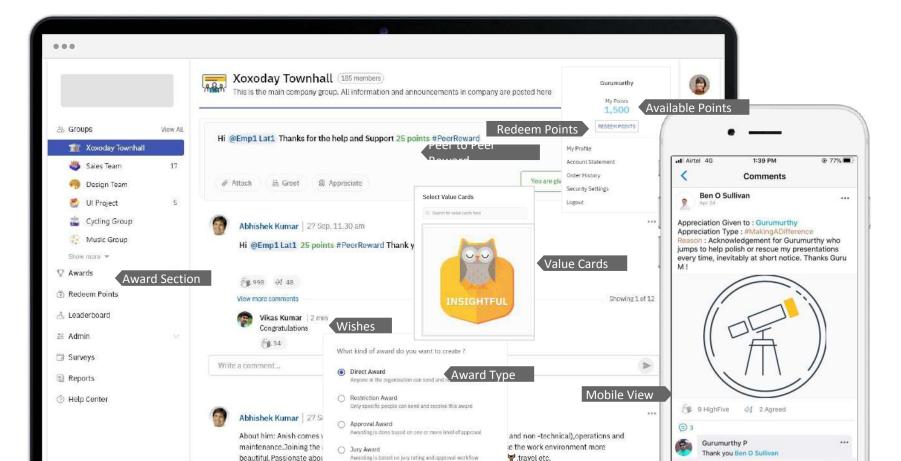

## Connect & align employees on shared values & purpose

**GROUPS & SOCIAL INTRANET** 

#### Connect

Connect everyone on news, activities, discussions, announcements & fun

#### Align

Align everyone to a common purpose and shared values

#### Empower

Give a voice to everyone with transparent communication & feedbacks

#### Motivate

Build a culture of gratitude & appreciation and celebrate small wins

#### Award types

Awards based on various performance indicators

- Performance & spot

#### Occasions

Wishes on personal & professional milestones

- ⊗ Bday, Anniversary

#### **Value Badges**

Badges and awards to reinforce company values

- ✓ Value Badges
- Reinforce behaviours

#### **Savings & Reward Catalog**

Real-time reward catalog in over 70 countries

- Giftcards, benefits & activities

And motivate with rewards & appreciations

**TOTAL REWARDS SOLUTION** 