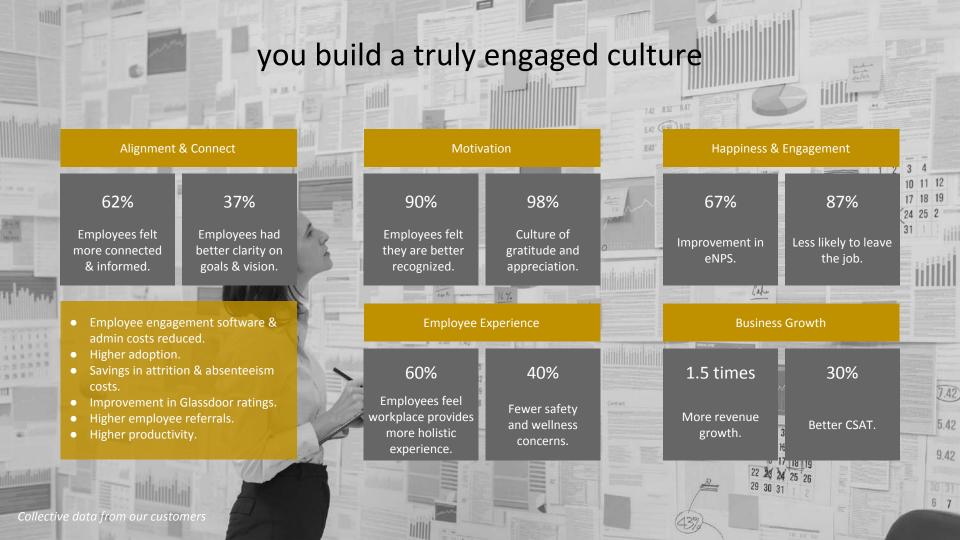

The business growth, productivity, performance and customer satisfaction is directly related with employee engagement.

However, current solutions have issues.

- Fragmented & Siloed
- Complicated
- Poor business ROI