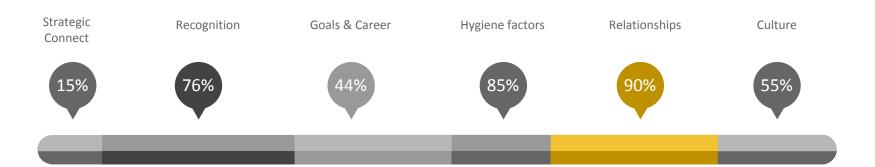

## Start with employee pulse & feedback

#### **SURVEYS & FEEDBACK**

**†** 60%

**Keep a finger on the pulse of the employees using eNPS.** Make better people decisions through pulse surveys and 1: 1 feedbacks. Gather more frequent data that gives you the comprehensive state of employee engagement across your organization. Discover the biggest opportunities for improvement and uncover at-risk employees. Take effective action quickly with guided nudges for managers and teams.