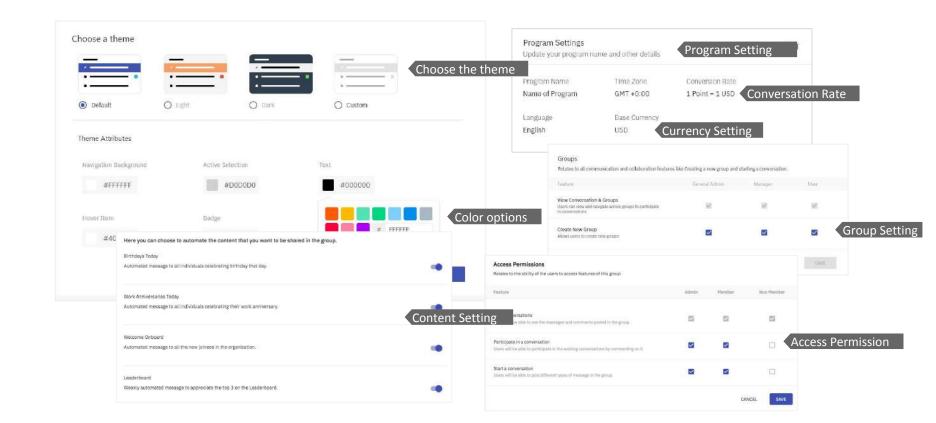

#### **Admin Console**

Manage whitelabeling, controls, award budgets, workflows, permissions.

## And all the admin controls in your hand

Take care of your employees, and they will take care of your business.