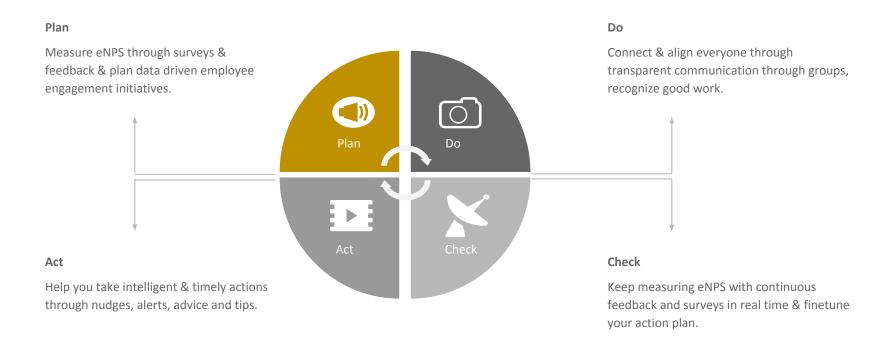

## Using the Deming cycle principles

#### CONTINUOUS FEEDBACK & IMPROVEMENT THROUGHOUT EMPLOYEE LIFECYCLE