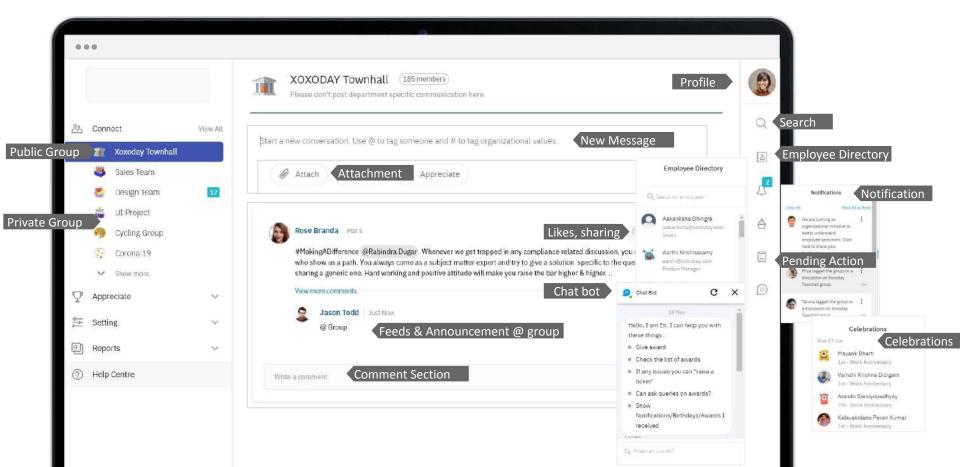

## Connect & align employees on shared values & purpose

**GROUPS & SOCIAL INTRANET** 

#### Connect

Connect everyone on news, activities, discussions, announcements & fun

#### **Communicate through Groups**

Connect with colleagues through different groups. Break the email silos.

#### Social Intranet

Easy access to all organizational news, files, announcements, alerts, feeds.